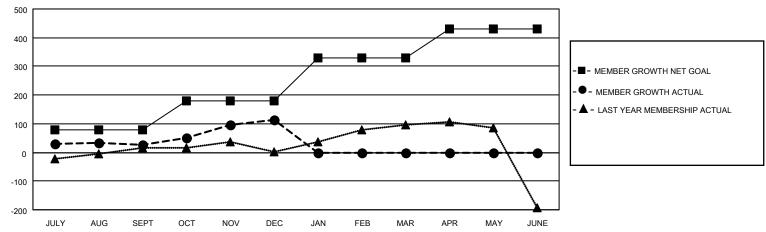

## LOCATION INDIA District 317 D Results as of: 12/31/2020

| Clubs         |               |             |               | Members               |                        |                         |                                                    |  |
|---------------|---------------|-------------|---------------|-----------------------|------------------------|-------------------------|----------------------------------------------------|--|
|               | RESULTS FOR   | R 2020-2021 |               | RESULTS FOR 2020-2021 |                        |                         |                                                    |  |
| QUARTER       | NEW CLUB GOAL | NEW CLUBS   | DROPPED CLUBS | QUARTER MEME          | BER GROWTH NET<br>GOAL | MEMBER GROWTH<br>ACTUAL | DROPPED<br>MEMBERS ACTUAL<br>(including transfers) |  |
| JULY/AUG/SEPT | 0             | 0           | 0             | JULY/AUG/SEPT         | 80                     | 86                      | 55                                                 |  |
| OCT/NOV/DEC   | 2             | 4           | 0             | OCT/NOV/DEC           | 100                    | 298                     | 203                                                |  |
| JAN/FEB/MAR   | 2             | 0           | 0             | JAN/FEB/MAR           | 150                    | 0                       | 0                                                  |  |
| APR/MAY/JUNE  | 0             | 0           | 0             | APR/MAY/JUNE          | 100                    | 0                       | 0                                                  |  |

## GOALS AND ACTUAL MEMBERS CUMULATIVE

| DROPPED CLUBS: 0 |     | 59 CLUBS OF 102 ADDED 1 OR MORE<br>NEW MEMBERS | GENDER DISTRIBUTION  MALE 2,966 (76.92%)  FEMALE 890 (23.08%) |   |       |
|------------------|-----|------------------------------------------------|---------------------------------------------------------------|---|-------|
| DROPPED MEMBERS  |     |                                                |                                                               | , |       |
| DECEASED         | 20  | CLICK HERE FOR CUMULATIVE                      | TOTAL FAMILY UNIT MEMBERS                                     |   | 1,362 |
| CLUB CANCELLED   | 0   | MEMBERSHIP DATA                                |                                                               |   | 705   |
| OTHER 238        |     |                                                | FAMILY MEMBERS PAYING HALF DUES                               |   | 705   |
| TOTAL            | 258 |                                                |                                                               |   |       |