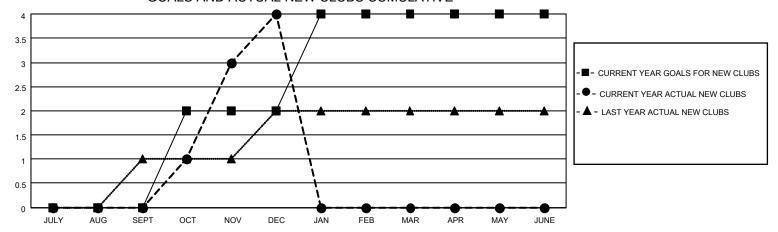

## LOCATION INDIA District 317 D Results as of: 12/31/2020

| Clubs         |               |             |               | Members               |                        |                         |                                                    |  |
|---------------|---------------|-------------|---------------|-----------------------|------------------------|-------------------------|----------------------------------------------------|--|
|               | RESULTS FOR   | R 2020-2021 |               | RESULTS FOR 2020-2021 |                        |                         |                                                    |  |
| QUARTER       | NEW CLUB GOAL | NEW CLUBS   | DROPPED CLUBS | QUARTER MEME          | BER GROWTH NET<br>GOAL | MEMBER GROWTH<br>ACTUAL | DROPPED<br>MEMBERS ACTUAL<br>(including transfers) |  |
| JULY/AUG/SEPT | 0             | 0           | 0             | JULY/AUG/SEPT         | 80                     | 86                      | 55                                                 |  |
| OCT/NOV/DEC   | 2             | 4           | 0             | OCT/NOV/DEC           | 100                    | 298                     | 203                                                |  |
| JAN/FEB/MAR   | 2             | 0           | 0             | JAN/FEB/MAR           | 150                    | 0                       | 0                                                  |  |
| APR/MAY/JUNE  | 0             | 0           | 0             | APR/MAY/JUNE          | 100                    | 0                       | 0                                                  |  |

## GOALS AND ACTUAL NEW CLUBS CUMULATIVE